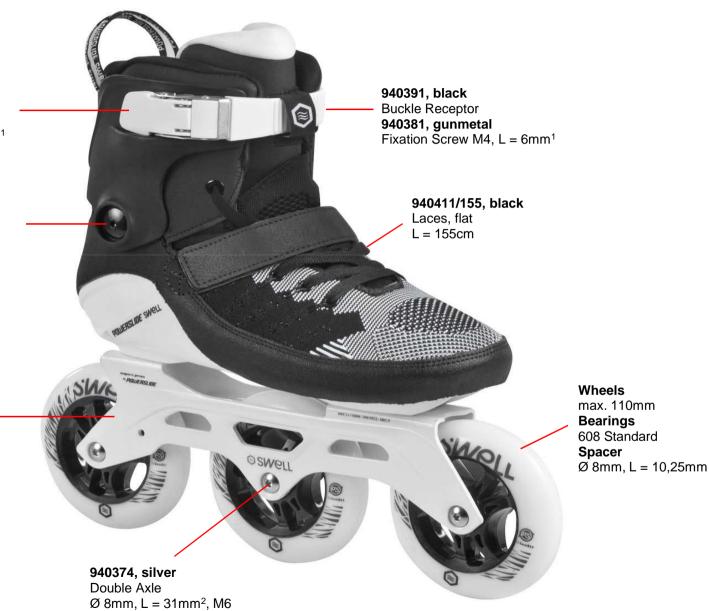

### <sup>1</sup> Measurement without Head

<sup>2</sup> Measurement of complete Axle

### 940381, gunmetal

Fixation Screw M4, L = 6mm<sup>1</sup>